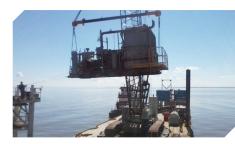

## **Shallow Water Equipment**

**80-Ton Crane Barge** 

| Crane      | 80-Ton Terex Crawler Crane with 1 | 00' | Boom |
|------------|-----------------------------------|-----|------|
| Year Built | 2007                              |     |      |
| Dimensions |                                   |     |      |
| Draft      |                                   |     |      |
| Deck Area  |                                   |     |      |
|            | 22" Friction Spuds                |     |      |
| Spuds      | (2) 40' tall                      |     |      |