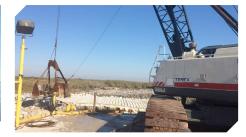

## **Shallow Water Equipment**

**80-Ton Crane Barge** 

| Crane      | 80-Ton Terex Crawler Crane with 1 | 00' | Boom |
|------------|-----------------------------------|-----|------|
| Year Built | 2007                              |     |      |
| Dimensions |                                   |     |      |
| Draft      |                                   |     |      |
| Deck Area  |                                   |     |      |
|            | 22" Friction Spuds                |     |      |
| Spuds      | (2) 40' tall                      |     |      |