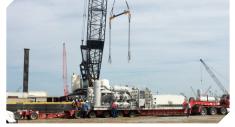

## **Shallow Water Equipment**

**80-Ton Crane Barge** 

| Crane      | 80-Ton Terex Crawler Crane with 1 | 00' | Boom |
|------------|-----------------------------------|-----|------|
| Year Built | 2007                              |     |      |
| Dimensions |                                   |     |      |
| Draft      |                                   |     |      |
| Deck Area  |                                   |     |      |
|            | 22" Friction Spuds                |     |      |
| Spuds      | (2) 40' tall                      |     |      |