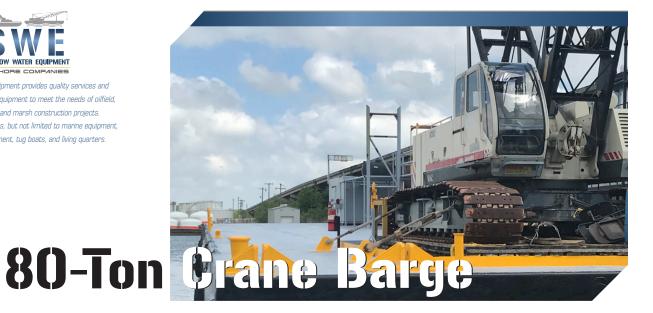

## **Shallow Water Equipment**

**80-Ton Crane Barge** 

| Crane      | 80-Ton Terex Crawler Crane with 1 | 00' | Boom |
|------------|-----------------------------------|-----|------|
| Year Built | 2007                              |     |      |
| Dimensions |                                   |     |      |
| Draft      |                                   |     |      |
| Deck Area  |                                   |     |      |
|            | 22" Friction Spuds                |     |      |
| Spuds      | (2) 40' tall                      |     |      |