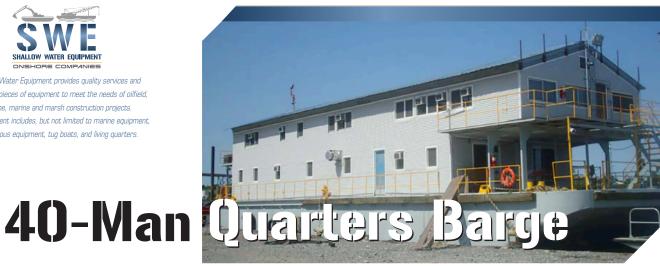

Shallow Water Equipment provides quality services and numerous pieces of equipment to meet the needs of oilfield, pipeline, marine and marsh construction projects. Our equipment includes, but not limited to marine equipment, amphibious equipment, tug boats, and living quarters.

## **Shallow Water Equipment**

40-Man Browns Quarters Barge